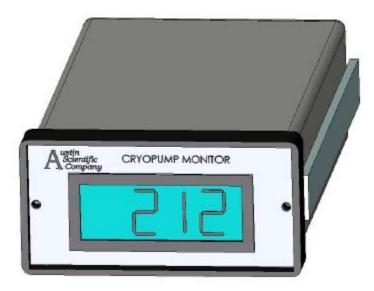

## Model 310 Cryopump Monitor

**Monitor Features & Specifications\_** 

- LCD Meter w/ 1/2" digits.
- Range 10 to 320 Kelvin.
- Calibrated for CTI type Diode.
- 10' diode cable & connector included. (STD.)
- Compact size 3 <sup>3</sup>/<sub>4</sub>" W x 1 7/8" H x 6 <sup>3</sup>/<sub>4</sub>" L.
- Can be panel mounted or stand-alone.
- Power: 115 VAC or 240VAC, 50/60 Hz.