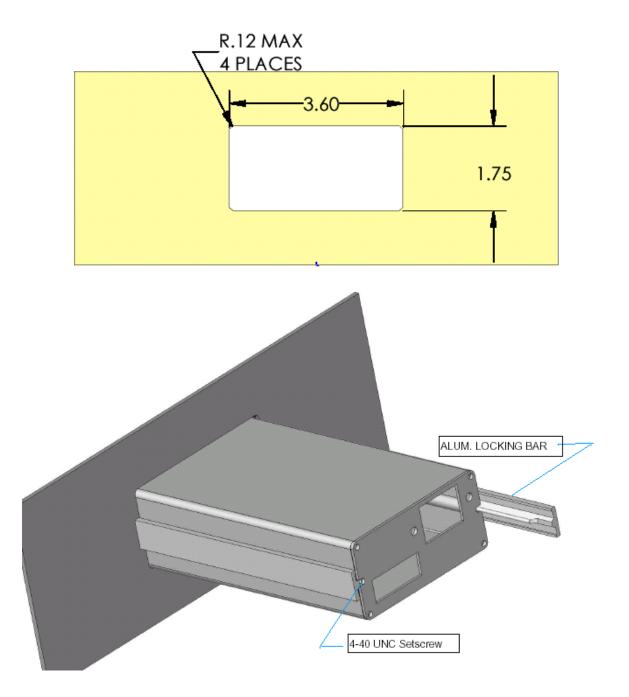

## **Panel Mounting Instructions**

The Monitor is mounted thru a cut-out (see below), and locked with aluminum locking bars that slide into grooves in the sides of the case. A .050" hex-wrench is used on the locking bar setscrews.